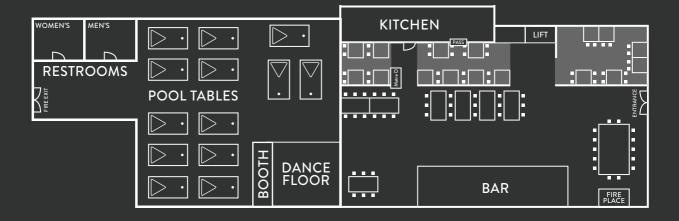

### THE SPACE

1800m<sup>2</sup> Space with wooden flooring and bar, The Rockpool is a warm, inviting gastro pub with 4 different spaces to suit any function. We have 13 pool tables available for hire, and music from some of the best DJs in the city.

# THE VENUE HIRE

Our spacious venue caters equally to large groups and intimate gatherings.

Please refer to our chart for full beverage, table, and time capacities.

| EVENT<br>AREA                                                         | Description                            | Ť            | ᢣ᠋᠇   |       |  |
|-----------------------------------------------------------------------|----------------------------------------|--------------|-------|-------|--|
| Fire Place                                                            | Fire & large<br>dining table           | up to<br>20  | 16    | 4 hrs |  |
| Raised Area                                                           | For more<br>intimate events            | 30           | 24    | 4 hrs |  |
| Leaners                                                               | For more<br>casual events              | up to<br>60  | 30-40 | 4 hrs |  |
| Pool Area                                                             | 13 tables exclusive<br>for your guests | up to<br>120 | N/A   | 5 hrs |  |
| Full Exclusivity                                                      | full venue available<br>Sun-Wed        | 230 pax      | 180   | 5 hrs |  |
| *minimum spend may be enforced on busy weekends and during peak hours |                                        |              |       |       |  |