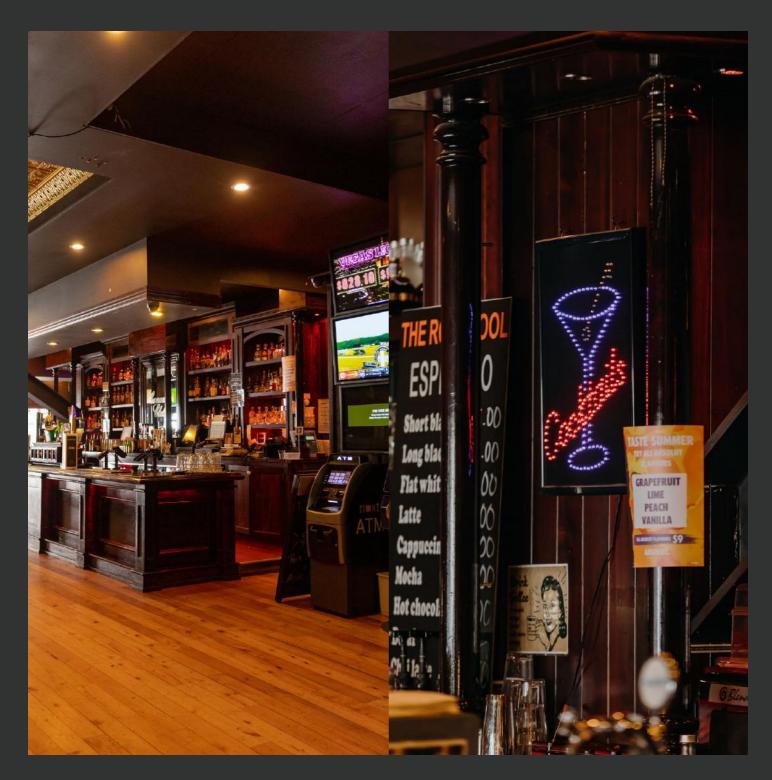

#### THE ROCKPOOL Christchurch Institution

The Rockpool is the perfect venue for everyone and for every occasion, from group functions, group breakfasts, to Christmas do's, etc. Located in the heart of Christchurch City, we specialise in cocktails, our iconic teapots and guest beers. Alongside the great and endless entertainment options, a range of catering and food options, and a dance floor, we guarantee you'll have the best time!

### THE SPACE

1800m<sup>2</sup> Space with wooden flooring and bar, The Rockpool is a warm, inviting gastro pub with 4 different spaces to suit any function. We have 13 pool tables available for hire, and music from some of the best DJs in the city.

# ENTERTAINMENT

The Rockpool knows how to put a party on! Every night The Rockpool hosts some of the best DJs from Christchurch. This is an added bonus to your function. Our Facebook, Instagram, and website will keep you updated with who is playing each week.