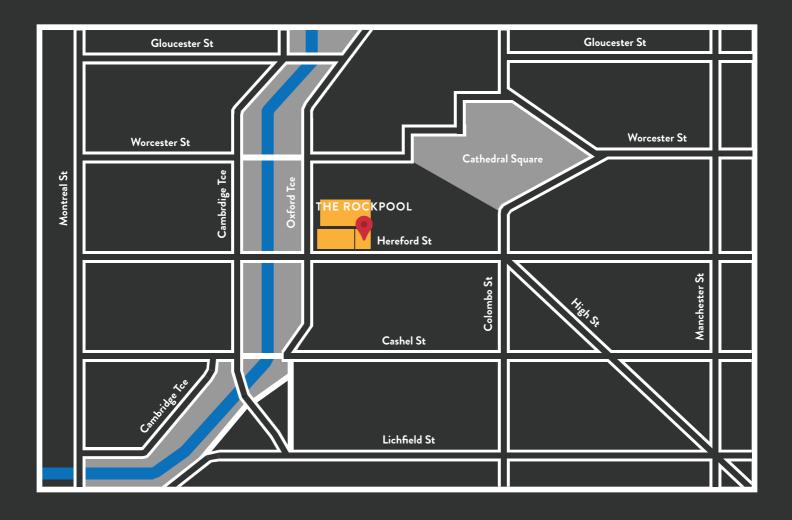

er to confirm your booking.

#### **BAR ACCOUNTS**

There are a variety of options for bar accounts

#### Cash Bar

guests can pick and choose from our full beverage selection and pay individually

#### Bar Tab

as the organiser of the function/account holder, you can specify the range of beverages available on the bar and a limit can be established. Guests can then put drinks onto this account. Once this amount has been reached, our staff will notify you. You can add further funds to the account, or your guests can pay themselves.

#### Subsidised Tab

another option is to subsidiswe drinks. You can specify the amount you wish to pay per beverage. This will be charged to your account and the remaining value will be charged to your guest. Again, you can specify a limited range of drinks.



## CONTACT

(03) 374 9461 021 104 9498 info@therockpool.co.nz therockpool.co.nz

O @rockpool\_chch

# facebook.com/therockpoolchch

### LOCATION

85 Hereford St, Christchurch City, Christchurch 8011

# THE ROCKPOOL GROUP



email: info@therockpool.co.nz website: www.therockpo<u>ol.co.nz</u>

- O mickyfinns\_chch
- f mickyfinnschch



### $G \overset{\text{CAFE * RESTAURANT * PUB}}{\text{RETA VALLE}} Y$

email: info@gvtavernco.nz website: www.gretavalleytavern.co.nz

- O gretavalleytavern
- f gretavalleytavern



#### 

email: info@therockpool.co.nz website: www.therockpool.co.nz

O rockpool\_chch

f rockpoolchch