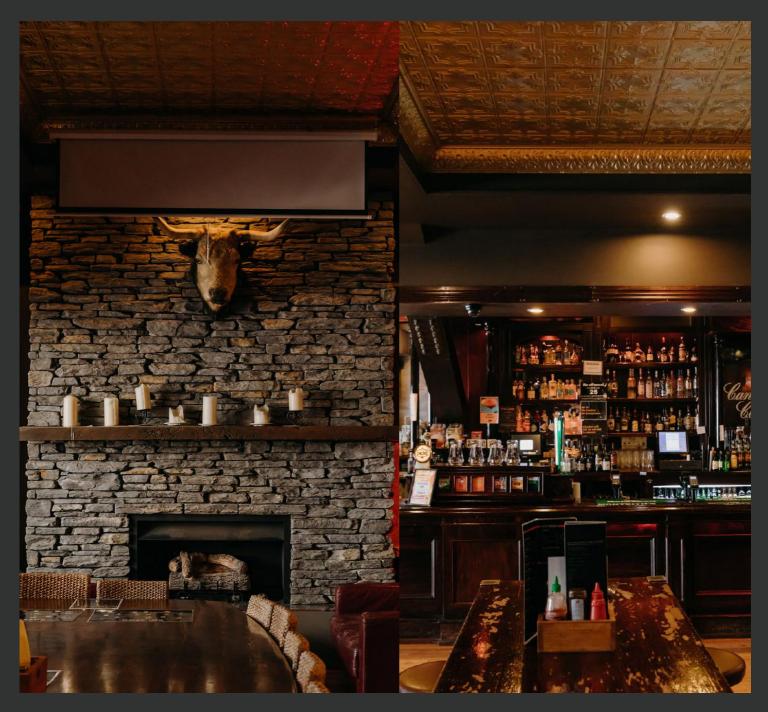

#### THE ROCKPOOL Christchurch Institution

The Rockpool is the perfect venue for everyone and for every occasion, from group functions, group breakfasts, to Christmas do's, etc. Located in the heart of Christchurch City, we specialise in cocktails, our iconic teapots and guest beers. Alongside the great and endless entertainment options, a range of catering and food options, and a dance floor, we guarantee you'll have the best time!

### THE SPACE

1800m<sup>2</sup> Space with wooden flooring and bar, The Rockpool is a warm, inviting gastro pub with 4 different spaces to suit any function. We have 13 pool tables available for hire, and music from some of the best DJs in the city.