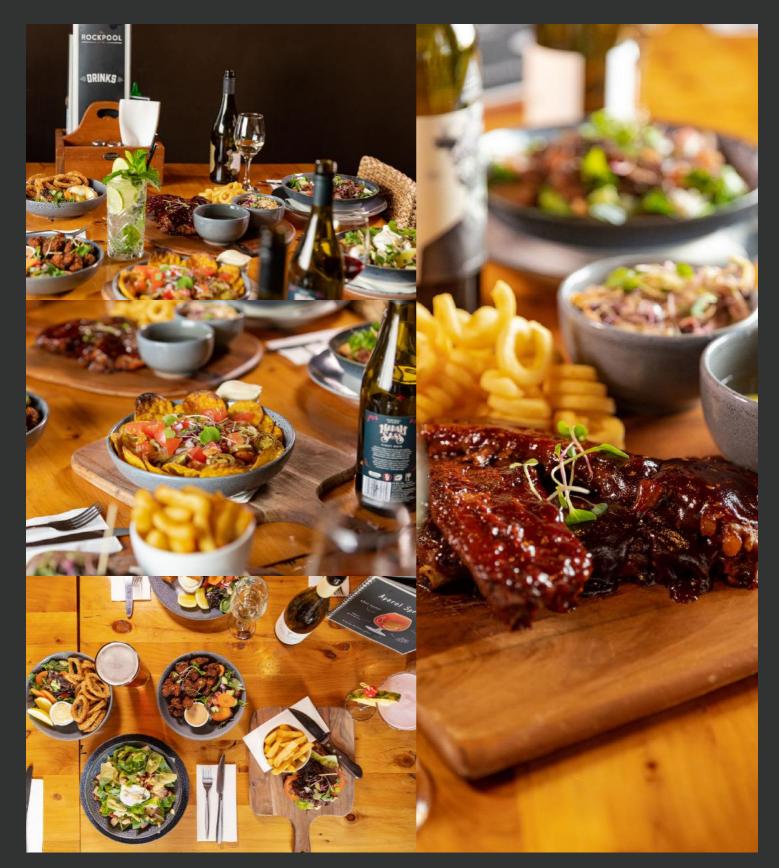

### FUNCTION FOOD MENU OPTIONS

We have carefully designed a function food menu, however, if there is something you are specifically after we will happily tailor something to suit. Food allergies, intolerances, and vegan options can also be accomodated. All food selections need to be confirmed 7 days prior to your event.

# PLATTERS

ANTIPASTO GF \$55 cheese, cold meats, pickles, flat bread and dips

DEEP FRIED GOODIES (F) \$45 wedges, chips, chicken bites, onion rings, fish bites, and dipping sauce

| SEAFOOD PLATTER                                                                                    | \$65       |
|----------------------------------------------------------------------------------------------------|------------|
| salt and pepper squid, smoked salmon, blue cod bite<br>and fish bites                              | es,        |
| MEAT PLATTER GF<br>kickin' chicken, ribs, peter timbs, pork sausage, grill<br>chorizo, crispy pork | \$65<br>ed |

# TO SHARE

FLATBREADS (V) (GF) \$14 feta, rosemary | blue cheese, onion jam | sweet chilli or basic pesto GARLIC LOAF (V) \$12 mini loaf served warm with lashings of garlic butter KICKIN' CHICKEN SMALL \$17 **LARGE \$30** special recipe fried chicken with chipotle aioli **BLUE COD BITES SMALL \$18** LARGE \$30 beer battered bites with chunky tartare and lemon wedges **NACHOS SMALL \$17** beef or vegetarian chilli, corn chips, LARGE \$30 cheese, sour cream, and jalapenos ROCKPOOL RIBS (GF) \$24 pork ribs in a smokey BBQ sauce